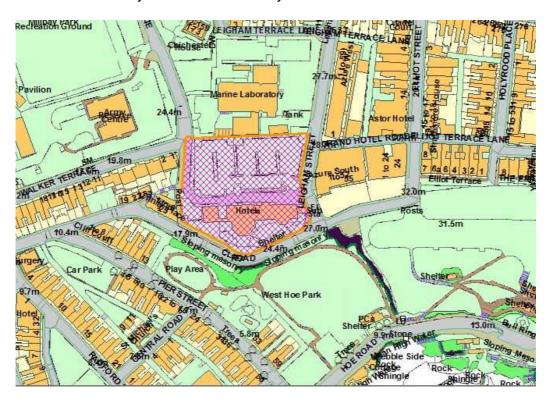

6.2 Former Quality Hotel Cliff Road Plymouth PLI 3BE - (Pages 3 - 4)

18/00234/S73

Applicant: Henley Real Estate Developments Ltd

Ward: St Peter & The Waterfront

Recommendation: Grant Conditionally
Case Officer: Mr Tim Midwood

#### 6.2 Former Quality Hotel Cliff Road Plymouth PL1 3BE - 18/00234/S73

6.3 95 Durnford Street, Plymouth, PL1 3QW - 17/02444/FUL

6.4 22 Grand Parade, Plymouth, PL1 3DF - 17/02379/FUL